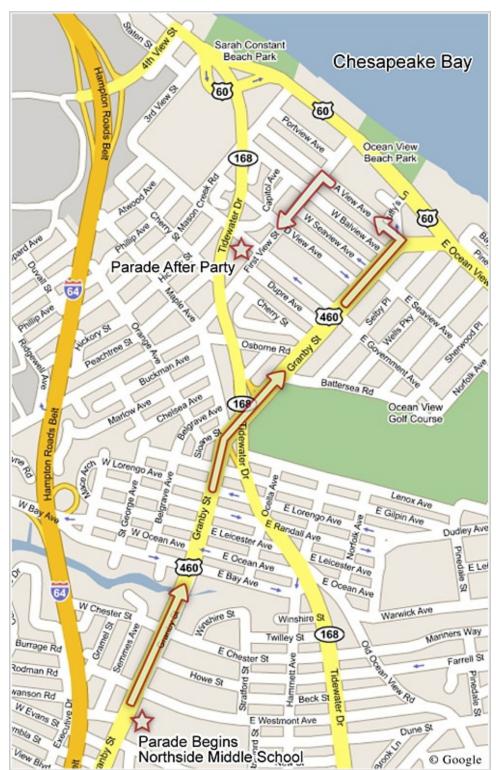

## PARADE ROUTE

The parade begins at Northside Middle School which is located at the corner of Westmont Ave and Granby Street. From that point it travels North on Granby, turns left at A View Ave, turns left on First View Street, and ends at the intersection of First View and Government Ave.

The parade route is approximately 1.5 miles.